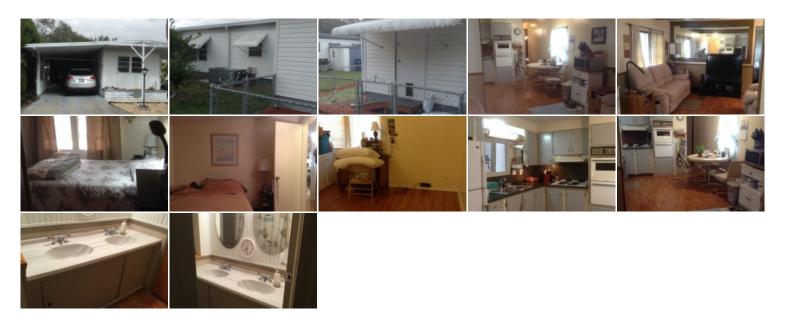

## **LOT 56 MOOREHEAD**

Whispering Palms 1219 51st Ave E., Bradenton, Florida 34203

Price: \$13,900

Very special features make this home a great deal!! 3 bedrooms, 2 baths, updated interior w/laminate flooring, kitchen countertops & backsplash, updated baths, new elec. service panel, large lot backing up to exterior fence with no close neighbors behind, extra large shed, screened lanai, 2 separate driveways, fenced area for pets with small doggie door from master bedroom, reasonable lot rent with park pass-thru for water/sewer. conveniently located close to beaches & shopping

## **PROPERTY FEATURES**

| Available from:                                                                                                                                                                                                                                                                                                                                                                                                                                                                                                                                                                                                                                                                                                                                                                                                                                                                                                                                                                                                                                                                                                                                                                                                                                                                                                                                                                                                                                                                                                                                                                                                                                                                                                                                                                                                                                                                                                                                                                                                                                                                                                                | 15-01-2019  | Porches:                | 1          | Microwave:             | Yes             |
|--------------------------------------------------------------------------------------------------------------------------------------------------------------------------------------------------------------------------------------------------------------------------------------------------------------------------------------------------------------------------------------------------------------------------------------------------------------------------------------------------------------------------------------------------------------------------------------------------------------------------------------------------------------------------------------------------------------------------------------------------------------------------------------------------------------------------------------------------------------------------------------------------------------------------------------------------------------------------------------------------------------------------------------------------------------------------------------------------------------------------------------------------------------------------------------------------------------------------------------------------------------------------------------------------------------------------------------------------------------------------------------------------------------------------------------------------------------------------------------------------------------------------------------------------------------------------------------------------------------------------------------------------------------------------------------------------------------------------------------------------------------------------------------------------------------------------------------------------------------------------------------------------------------------------------------------------------------------------------------------------------------------------------------------------------------------------------------------------------------------------------|-------------|-------------------------|------------|------------------------|-----------------|
| Sign location:                                                                                                                                                                                                                                                                                                                                                                                                                                                                                                                                                                                                                                                                                                                                                                                                                                                                                                                                                                                                                                                                                                                                                                                                                                                                                                                                                                                                                                                                                                                                                                                                                                                                                                                                                                                                                                                                                                                                                                                                                                                                                                                 | Window      | Porch 1 Size:           | 11'x10     | Dishwasher:            | No              |
| Title location:                                                                                                                                                                                                                                                                                                                                                                                                                                                                                                                                                                                                                                                                                                                                                                                                                                                                                                                                                                                                                                                                                                                                                                                                                                                                                                                                                                                                                                                                                                                                                                                                                                                                                                                                                                                                                                                                                                                                                                                                                                                                                                                | Owner       | Porch 1 Raised :        | No         | Disposal:              | Yes             |
| Owner financing:                                                                                                                                                                                                                                                                                                                                                                                                                                                                                                                                                                                                                                                                                                                                                                                                                                                                                                                                                                                                                                                                                                                                                                                                                                                                                                                                                                                                                                                                                                                                                                                                                                                                                                                                                                                                                                                                                                                                                                                                                                                                                                               | No          | Porch 1 Screened:       | Yes        | Washer:                | Yes             |
| Park Monthly Fee:                                                                                                                                                                                                                                                                                                                                                                                                                                                                                                                                                                                                                                                                                                                                                                                                                                                                                                                                                                                                                                                                                                                                                                                                                                                                                                                                                                                                                                                                                                                                                                                                                                                                                                                                                                                                                                                                                                                                                                                                                                                                                                              | \$530       | Porch 1 Vinyl sliders:  | No         | Dryer:                 | Yes             |
| Monthy Fee Includes:                                                                                                                                                                                                                                                                                                                                                                                                                                                                                                                                                                                                                                                                                                                                                                                                                                                                                                                                                                                                                                                                                                                                                                                                                                                                                                                                                                                                                                                                                                                                                                                                                                                                                                                                                                                                                                                                                                                                                                                                                                                                                                           | Trash       | Porch 1 Enclosed:       | Yes        | Washer & Dryer Loc.:   | Shed            |
| Share available:                                                                                                                                                                                                                                                                                                                                                                                                                                                                                                                                                                                                                                                                                                                                                                                                                                                                                                                                                                                                                                                                                                                                                                                                                                                                                                                                                                                                                                                                                                                                                                                                                                                                                                                                                                                                                                                                                                                                                                                                                                                                                                               | No          | Roof:                   | Roof-over  | Hook-up Loc.:          | Shed            |
| Sublease:                                                                                                                                                                                                                                                                                                                                                                                                                                                                                                                                                                                                                                                                                                                                                                                                                                                                                                                                                                                                                                                                                                                                                                                                                                                                                                                                                                                                                                                                                                                                                                                                                                                                                                                                                                                                                                                                                                                                                                                                                                                                                                                      | No          | Siding:                 | Vinyl      | Electric:              | Circuit Breaker |
| Waterfront:                                                                                                                                                                                                                                                                                                                                                                                                                                                                                                                                                                                                                                                                                                                                                                                                                                                                                                                                                                                                                                                                                                                                                                                                                                                                                                                                                                                                                                                                                                                                                                                                                                                                                                                                                                                                                                                                                                                                                                                                                                                                                                                    | No          | Skirting:               | Brick      | Electric Meter Loc.:   | Ext 4-plex      |
| Gulf access:                                                                                                                                                                                                                                                                                                                                                                                                                                                                                                                                                                                                                                                                                                                                                                                                                                                                                                                                                                                                                                                                                                                                                                                                                                                                                                                                                                                                                                                                                                                                                                                                                                                                                                                                                                                                                                                                                                                                                                                                                                                                                                                   | No          | Sheds:                  | 1          | Electric Service Loc.: | 3rd BR          |
| Dock:                                                                                                                                                                                                                                                                                                                                                                                                                                                                                                                                                                                                                                                                                                                                                                                                                                                                                                                                                                                                                                                                                                                                                                                                                                                                                                                                                                                                                                                                                                                                                                                                                                                                                                                                                                                                                                                                                                                                                                                                                                                                                                                          | No          | Shed 1 Size:            | 11'x17'    | Heating:               | Central         |
| Year built:                                                                                                                                                                                                                                                                                                                                                                                                                                                                                                                                                                                                                                                                                                                                                                                                                                                                                                                                                                                                                                                                                                                                                                                                                                                                                                                                                                                                                                                                                                                                                                                                                                                                                                                                                                                                                                                                                                                                                                                                                                                                                                                    | 1973        | Pool:                   | Yes        | Cooling:               | Central         |
| Make:                                                                                                                                                                                                                                                                                                                                                                                                                                                                                                                                                                                                                                                                                                                                                                                                                                                                                                                                                                                                                                                                                                                                                                                                                                                                                                                                                                                                                                                                                                                                                                                                                                                                                                                                                                                                                                                                                                                                                                                                                                                                                                                          | Skyl        | Pool Heated:            | Yes        | Thermostat Loc.:       | Hallway         |
| House length (ft):                                                                                                                                                                                                                                                                                                                                                                                                                                                                                                                                                                                                                                                                                                                                                                                                                                                                                                                                                                                                                                                                                                                                                                                                                                                                                                                                                                                                                                                                                                                                                                                                                                                                                                                                                                                                                                                                                                                                                                                                                                                                                                             | 56          | Pets allowed:           | Yes        | Water:                 | Municipal       |
| House width (ft):                                                                                                                                                                                                                                                                                                                                                                                                                                                                                                                                                                                                                                                                                                                                                                                                                                                                                                                                                                                                                                                                                                                                                                                                                                                                                                                                                                                                                                                                                                                                                                                                                                                                                                                                                                                                                                                                                                                                                                                                                                                                                                              | 12          | Pet section:            | No         | Water Turn-On Loc.:    | Ext rear        |
| Add-on:                                                                                                                                                                                                                                                                                                                                                                                                                                                                                                                                                                                                                                                                                                                                                                                                                                                                                                                                                                                                                                                                                                                                                                                                                                                                                                                                                                                                                                                                                                                                                                                                                                                                                                                                                                                                                                                                                                                                                                                                                                                                                                                        | Yes         | Pet Weight Limit (lbs): | 2          | Water Heater:          | Electric        |
| Carport:                                                                                                                                                                                                                                                                                                                                                                                                                                                                                                                                                                                                                                                                                                                                                                                                                                                                                                                                                                                                                                                                                                                                                                                                                                                                                                                                                                                                                                                                                                                                                                                                                                                                                                                                                                                                                                                                                                                                                                                                                                                                                                                       | 3 car       | Furnished:              | Partially  | Water Heater Loc.:     | Shed            |
| Serials:                                                                                                                                                                                                                                                                                                                                                                                                                                                                                                                                                                                                                                                                                                                                                                                                                                                                                                                                                                                                                                                                                                                                                                                                                                                                                                                                                                                                                                                                                                                                                                                                                                                                                                                                                                                                                                                                                                                                                                                                                                                                                                                       | 1           | Fridge Type:            | Frost Free | Termite Contract:      | No              |
| Serial #1:                                                                                                                                                                                                                                                                                                                                                                                                                                                                                                                                                                                                                                                                                                                                                                                                                                                                                                                                                                                                                                                                                                                                                                                                                                                                                                                                                                                                                                                                                                                                                                                                                                                                                                                                                                                                                                                                                                                                                                                                                                                                                                                     | 176F2490372 | Stove:                  | Electric   | Pest Control Contract: | Yes             |
| and the second s |             |                         |            |                        |                 |

## **INVENTORY LIST**

LR: sofa, love seat, & 2 end tables. Kit: table & 2 caster chairs. MBR: dresser & nitestand. Front BR: full bed, built-in dressers under closet, 3/4 bath. 3rd BR: walk-in closet, built-in dresser