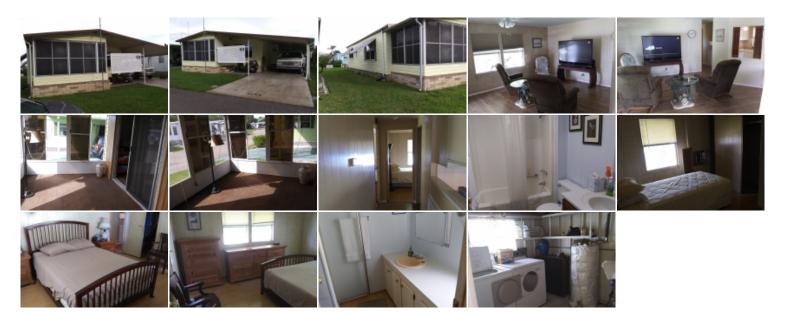

## **LOT 159**

Colonial Manor 900 9th Ave E., Palmetto, Florida 34221

Price: \$24,000

SELLER HAS SLASHED THE PRICE TO \$24,000. OR BEST OFFER. . . This home is perfect. Has brand new vinyl plank floors with new 3/4 inch plywood underlayment through the whole home, except the master bathroom which was previously updated. Bathrooms have pressure treated 3/4 inch plywood underlayment. Brand new kitchen with new white cabinets, sink and countertop. The home has large windows making it very bright and airy with nice light colored paneling for easy care. The living room sliding glass door opens into a nice lanial featuring acrylic sliding windows-- great place for morning coffee. The owner is selling the home unfurnished and appliances are optional, (the chef style gas stove is 6 months old and the refrigerator is less then 2 yrs since purchased.) The master bedroom with a walk-in closet, has an adjacent bathroom with step in shower. The guest bathroom is located off the hall and has a shower, as well. The Washer/ Dryer and hot water heater are located in the roomy shed. This is a great home just waiting for you to make it your own. Located in Colonial Mobile Manor just off US Hwy 301. Right across the street from Walmart, near Aldi, Family Dollar, and tons of restaurants are just a quick walk. Also just a short distance from downtown Palmetto and I-75. AND the bus stop is right out front as well. NO dogs unless service or therapy dogs. The new asking price is \$24,000 or best offer. For more details call Gail Stickner at 814-273-3344. Don't miss this one--NICE HOME.