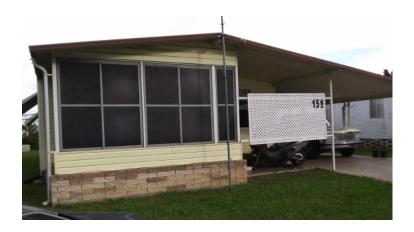

## **LOT 159**

Colonial Manor 900 9th Ave E., Palmetto, Florida 34221

Price: \$24,000

SELLER HAS SLASHED THE PRICE TO \$24,000. OR BEST OFFER. . . This home is perfect. Has brand new vinyl plank floors with new 3/4 inch plywood underlayment through the whole home, except the master bathroom which was previously updated. Bathrooms have pressure treated 3/4 inch plywood underlayment. Brand new kitchen with new white cabinets, sink and countertop. The home has large windows making it very bright and airy with nice light colored paneling for easy care. The living room sliding glass door opens into a nice lanial featuring acrylic sliding windows-- great place for morning coffee. The owner is selling the home unfurnished and appliances are optional, (the chef style gas stove is 6 months old and the refrigerator is less then 2 yrs since purchased.) The master bedroom with a walk-in closet, has an adjacent bathroom with step in shower. The guest bathroom is located off the hall and has a shower, as well. The Washer/ Dryer and hot water heater are located in the roomy shed. This is a great home just waiting for you to make it your own. Located in Colonial Mobile Manor just off US Hwy 301. Right across the street from Walmart, near Aldi, Family Dollar, and tons of restaurants are just a quick walk. Also just a short distance from downtown Palmetto and I-75. AND the bus stop is right out front as well. NO dogs unless service or therapy dogs. The new asking price is \$24,000 or best offer. For more details call Gail Stickner at 814-273-3344. Don't miss this one--NICE HOME.